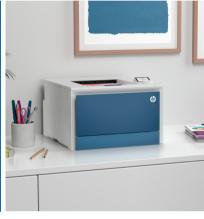

# **HP Color LaserJet** Enterprise 5800dn

- Black and color print
- Print speed up to 45 ppm
- Auto duplex printing
- 2 paper trays
- 100-sheet ADF
- 8-inch color touchscreen