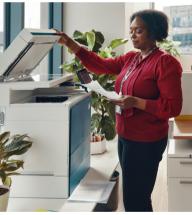

## **HP Color LaserJet Pro** MFP 4301fdn

- Fast speeds for professional-quality color prints
- Color printing, scanning, copying, and faxing
- Ethernet and USB connectivity
- Auto 2-sided printing
- Advanced network protection with Wolf Pro security
- Dynamic security enabled printer