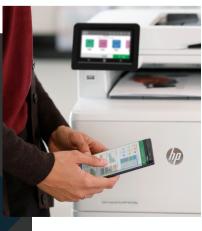

## **HP LaserJet Enterprise** MFP M430f

- Print, Copy, Scan, Fax
- Print speed up to 42 ppm (HP high-speed mode) black
- Auto duplex printing
- 50-sheet ADF
- 4.3-inch color touchscreen
- Dynamic security-enabled printer