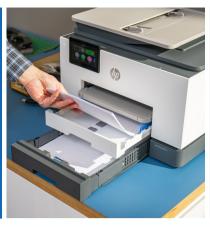

### HP OfficeJet Pro 9130h

- Color printing
- 2-sided printing
- Mobile, wireless, and ethernet connectivity
- Remote management capabilities
- Print up to 22 pages per minute
- 250-sheet capacity